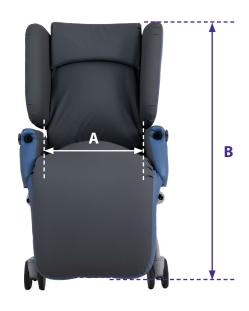

## **Product Codes & Specifications:**

|          | Wipe Clean Fabric | SWL              | <b>▲</b> (Seat Width) | <b>B</b> (Overall length) |
|----------|-------------------|------------------|-----------------------|---------------------------|
| Small    | SC-CHAIR-SML      | 180kg/392lb/28st | 43cm                  | 100cm                     |
| Standard | SC-CHAIR-SND      | 180kg/392lb/28st | 47cm                  | 113cm                     |
| Maxi     | SC-CHAIR-MAXI     | 300kg/661lb/47st | 72cm                  | 136cm                     |