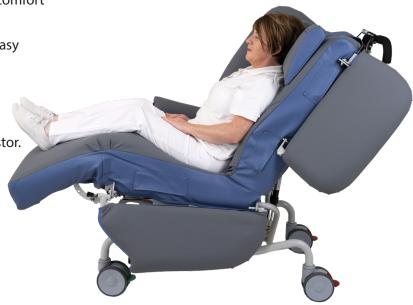

## **SC-CHAIR**

• Patented Airgonomic Seating System providing comfort and pressure redistribution.

• Fully adjustable wings and drop down arms for easy side transfers.

- · Adjustable and removable head rest.
- Adjustable back recline, seat tilt and leg rest.
- 3 x locking castors and 1 x locking directional castor.
- Replaceable covers and parts.
- · Wipe clean with mild disinfectant wipes.
- Accessories such as meal tray, foot rest and lap belt are also available.