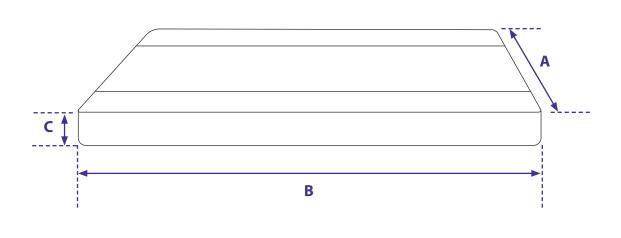

## **Product Codes & Specifications:**

|           | SleepKnit® Fabric   | Α         | В         | C       |
|-----------|---------------------|-----------|-----------|---------|
| Standard  | SIL-PTD-LS/S/UK     | 81-91cm   | 198-213cm | 10-20cm |
| Bariatric | SIL-PTD-LS/BA1/Y/UK | 107-127cm | 198-213cm | 10-20cm |