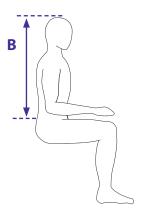

## **Product Codes & Specifications:**

|      | Silva-Superfine<br>PLUS® | A           | В          | C    | D     |
|------|--------------------------|-------------|------------|------|-------|
| XXXS | TINKSFPHS-XXXS           | 56 - 66cm   | 50 - 55cm  | 35cm | 51cm  |
| xxs  | TINKSFPHSXXS             | 66 - 76cm   | 56 - 62cm  | 39cm | 61cm  |
| XS   | TINKSFPHSXS              | 76 - 86cm   | 60 - 66cm  | 49cm | 71cm  |
| s    | TINKSFPHSS               | 86 - 96cm   | 66 - 74cm  | 57cm | 77cm  |
| М    | TINKSFPHSM               | 96 - 108cm  | 74 - 80cm  | 69cm | 89cm  |
| L    | TINKSFPHSL               | 108 - 130cm | 80 - 88cm  | 77cm | 102cm |
| XL   | TINKSFPHSXL              | 130 - 144cm | 88 - 100cm | 85cm | 108cm |