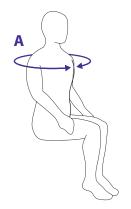

## **Product Codes & Specifications:**

|      | Silva-Superfine<br>PLUS® | A           | В          | C    | D     |
|------|--------------------------|-------------|------------|------|-------|
| XXXS | TINKSFPHS-XXXS           | 56 - 66cm   | 50 - 55cm  | 35cm | 51cm  |
| xxs  | TINKSFPHSXXS             | 66 - 76cm   | 56 - 62cm  | 39cm | 61cm  |
| XS   | TINKSFPHSXS              | 76 - 86cm   | 60 - 66cm  | 49cm | 71cm  |
| s    | TINKSFPHSS               | 86 - 96cm   | 66 - 74cm  | 57cm | 77cm  |
| М    | TINKSFPHSM               | 96 - 108cm  | 74 - 80cm  | 69cm | 89cm  |
| L    | TINKSFPHSL               | 108 - 130cm | 80 - 88cm  | 77cm | 102cm |
| XL   | TINKSFPHSXL              | 130 - 144cm | 88 - 100cm | 85cm | 108cm |