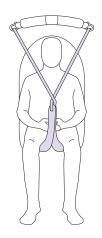

## **Tinkham Sling with HS**

- Fully supportive sling suitable for patients who have difficulty in maintaining body control
- · Divided leg sling
- Features a wrap around thoracic section, designed to fit firmly around the body, with clunk-click buckle
- · Soft padded neck roll and head support
- Colour coded, Silva-Safety Slot® shoulder and leg tapes supplied as standard
- Two sets of adjustable, sliding hip tapes supplied as standard
- Wash Temp 71°C/159°F. Tumble dry low heat (max 50°C)