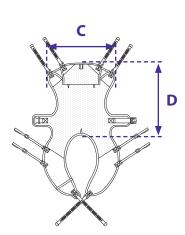

## **Product Codes & Specifications:**

|      | Silva-Superfine<br>PLUS® | A           | В          | C    | D     |
|------|--------------------------|-------------|------------|------|-------|
| XXXS | TINKSFPHS-XXXS           | 56 - 66cm   | 50 - 55cm  | 35cm | 51cm  |
| xxs  | TINKSFPHSXXS             | 66 - 76cm   | 56 - 62cm  | 39cm | 61cm  |
| XS   | TINKSFPHSXS              | 76 - 86cm   | 60 - 66cm  | 49cm | 71cm  |
| s    | TINKSFPHSS               | 86 - 96cm   | 66 - 74cm  | 57cm | 77cm  |
| М    | TINKSFPHSM               | 96 - 108cm  | 74 - 80cm  | 69cm | 89cm  |
| L    | TINKSFPHSL               | 108 - 130cm | 80 - 88cm  | 77cm | 102cm |
| XL   | TINKSFPHSXL              | 130 - 144cm | 88 - 100cm | 85cm | 108cm |