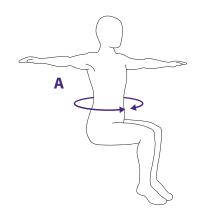

## **Product Codes & Specifications:**

|     | 100% Polyester | A           | В    | C    |
|-----|----------------|-------------|------|------|
| xs  | SILSB360XSM    | 77 - 87cm   | 76cm | 27cm |
| s   | SILSB360SM     | 87 - 107cm  | 88cm | 33cm |
| М   | SILSB360-MED   | 97 - 117cm  | 88cm | 33cm |
| L   | SILSB360-LRG   | 112 - 132cm | 90cm | 36cm |
| XL  | SILSB360XLRG   | 125 - 145cm | 90cm | 36cm |
| XXL | SILSB360XXLRG  | 138 - 158cm | 99cm | 39cm |