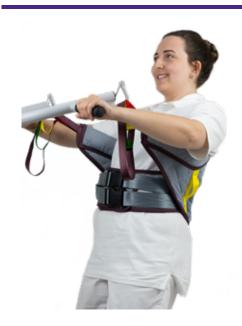

## **Soft Chest Stand Aid**

- · Colour coded loops
- Supportive stand aid with elasticated back
- · Non-slip back panel helps prevent sliding within sling
- · Suitable for maintaining mobility or rehabilitation
- Soft waist support with hook and loop fixing and two sets of clunk-click buckles for user safety.
- · Padded underarm rolls for extra comfort
- Patient should have some core stability and weight bearing ability
- Wash Temp 85°C/185°F
- Tumble dry low heat (max 50°C)