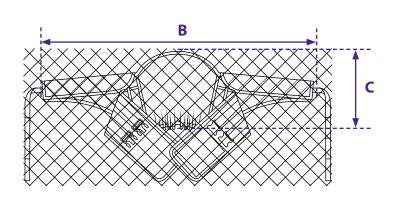

## **Product Codes & Specifications:**

|     | 100% Polyester | A           | В    | C    |
|-----|----------------|-------------|------|------|
| xs  | SILSB360XSM    | 77 - 87cm   | 76cm | 27cm |
| s   | SILSB360SM     | 87 - 107cm  | 88cm | 33cm |
| М   | SILSB360-MED   | 97 - 117cm  | 88cm | 33cm |
| L   | SILSB360-LRG   | 112 - 132cm | 90cm | 36cm |
| XL  | SILSB360XLRG   | 125 - 145cm | 90cm | 36cm |
| XXL | SILSB360XXLRG  | 138 - 158cm | 99cm | 39cm |