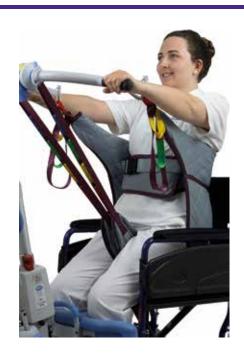

## **Transporter Sling**

- Sling sits under the arms and supports the upper legs
- Designed to support in a semi-sitting position
- Fully padded for comfort
- Waist support with clunk-click buckle for user safety
- Some weight bearing ability recommended
- Helps assist with standing and the transport of a person from one position to another
- Wash Temp 85°C/185°F
- Tumble dry low heat (max 50°C)