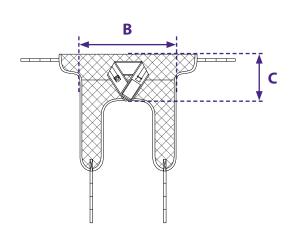

## **Product Codes & Specifications:**

|     | 100% Polyester | A           | В     | C      |
|-----|----------------|-------------|-------|--------|
| XS  | 204AXS         | 77 - 87cm   | 84cm  | 32cm   |
| s   | 204AS          | 87 - 107cm  | 94cm  | 34.5cm |
| М   | 204AM          | 97 - 117cm  | 104cm | 37.5cm |
| L   | 204AL          | 112 - 132cm | 112cm | 39.5cm |
| XL  | 204AXL         | 125 - 145cm | 124cm | 40.5cm |
| XXL | 204AXXL        | 138 - 158cm | 135cm | 44cm   |