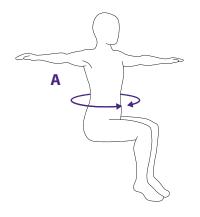

## **Product Codes & Specifications:**

|     | 100% Polyester | A           | В     | C      |
|-----|----------------|-------------|-------|--------|
| XS  | 204AXS         | 77 - 87cm   | 84cm  | 32cm   |
| s   | 204AS          | 87 - 107cm  | 94cm  | 34.5cm |
| М   | 204AM          | 97 - 117cm  | 104cm | 37.5cm |
| L   | 204AL          | 112 - 132cm | 112cm | 39.5cm |
| XL  | 204AXL         | 125 - 145cm | 124cm | 40.5cm |
| XXL | 204AXXL        | 138 - 158cm | 135cm | 44cm   |