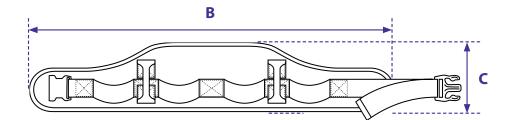

## **Product Codes & Specifications:**

|                 | Polyester and Nylon | Α           | В     | С    |
|-----------------|---------------------|-------------|-------|------|
| Small to Medium | 193S2M              | 87 - 107cm  | 90cm  | 15cm |
| Standard        | 193SND              | 97 - 117cm  | 100cm | 15cm |
| Medium to Large | 193M2L              | 112 - 132cm | 106cm | 16cm |