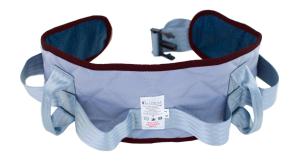

## Deluxe Safety Belt Standard

Used for rehabilitation to help maintain patient's mobility

- Often used in combination with other transfer accessories
- Can be used to assist with exercise and mobility
- Non-slip fabric on inner belt to help keep in position and prevent slipping
- Wash Temp 71°C/159°F
- Do Not Tumble dry