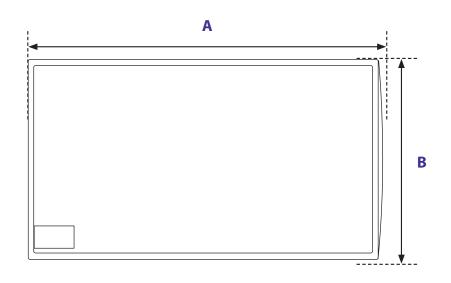

## **Product Codes & Specifications:**

|           | 100% Polyester silicone coated | Α     | В     |
|-----------|--------------------------------|-------|-------|
| Standard  | SLDSND-P                       | 122cm | 68cm  |
| Universal | SLUNI-P                        | 87cm  | 68cm  |
| Long      | SLDL-P                         | 145cm | 68cm  |
| Wide      | SLDB-P                         | 120cm | 100cm |
| X-Long    | SLDXL                          | 198cm | 68cm  |