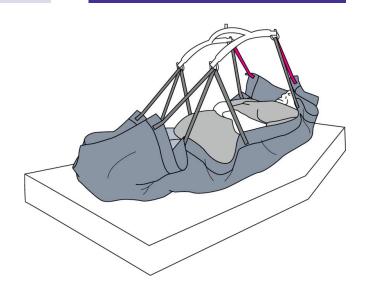

## **Repositioning Sheet**

- Used for repositioning and lateral transfers
- Used to help with effective pressure management, to reduce and prevent pressure sores
- Constructed with reinforced tapes from the side of the sling
- Can be used as part of the bed make-up when used in combination with a draw sheet
- Generous size making it suitable for all body dimensions
- Wash Temp 95°C/203°F