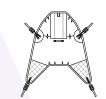

# **Standard Sling Shapes**



## Shapes

### Fastfit Sling (padded legs)

Product Codes - Poly: S2A, Mesh: S2B



## **Universal Deluxe Sling**

Product Codes - Poly: S4A, Mesh: S4B



#### Dress/Toileting Sling (Padded Roll)

Product Codes - Poly: ST2A, Mesh: ST2B



#### High Easy Sling (Clip)

Product Codes - Poly: HYA, Mesh: HYB

Product Codes - Superfine Plus F15

**Fastfit Deluxe Sling** 

**Recline Sling** 

Product Codes - Poly: S3A Mesh: S3B



## **Training Notes**



## Fastfit Optional Extras: Head Support, Hip Tapes, Chest/Waist Support

- Full body supportive sling
- Divided padded leg sections
- Ideal for general transfers
- Small aperture for hygiene purposes
  - Colour coded loops

## Fastfit Deluxe Optional Extras: Head Support, Hip Tapes, Chest/Waist Support

- Full body supportive sling
- Padded leg sections offer full femur support
- Good support to the thigh & hip areas with an outside leg pickup
- - Small aperture for hygiene purposes Colour coded loops
  - Can be used for long limb amputations (knee or below).

#### Universal Deluxe Optional Extras: Head Support, Hip Tapes, Chest/Waist Support

- Full body supportive sling
- Angled padded leg sections offer full femur & hip support
- Ideal for general transfers
-