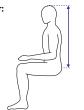

## **C7 to Base of Spine**

Measure this area for:

Fastfit Fastfit Deluxe Universal Deluxe

## C7 to Base of Spine under buttock to back of knee

**Roll Down Head Support** 

**Chest/Waist Supports** 

(clunk-click buckle may not always be included)

Measure this area for:

Recline