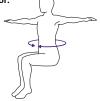

sessment
- Fitted coloured loop tapes as standard

#### Dress/Toileting Optional Extras: Head Support

- Easy to apply padded sling
- Underarm padded roll supplied for comfort
- Built in waist support with clunk-click
- Good access for hygiene purposes

### High Easy Optional Extras: Chest/Waist Support

- Full body sling with head support
- Divided padded leg sections
- Removable head support stiffeners
- Ideal for general transfers
- Small aperture for hygiene purposes
- Universal clip fixings

## Measuring

#### **Shoulder Circumference**

Measure this area for:

Fastfit Fastfit Deluxe High Fasy Recline Universal Deluxe



## **C7 to Base of Spine**

Measure this area for:

Fastfit Fastfit Deluxe Universal Deluxe



#### **Waist Circumference**

Measure this area for:

Dress/Toileting



#### **Under Arm**

Measure this area for:

Dress/Toileting



### Top of Head to Base of Spine

Measure this area for:

High Fasy



## C7 to Base of Spine under buttock to back of knee

**Roll Down Head Support** 

**Chest/Waist Supports** 

(clunk-click buckle may not always be included)

Measure this area for:

Recline



## Variants and Extras

## **Arched Head Support**



#### **Toileting Head Support**



#### **Towelling Neck Roll**



#### Colour Coded Silva-Safety Slot®



#### **Hoist Spreader Bar, Loop Fixing**



## **Hip Tapes**



## **Colour Coded Loop Tapes**



## **Hoist Spreader Bar, Clip Fixing**

(High Easy Sling ONLY)