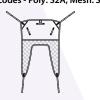

### Fastfit Sling (padded legs)

Product Codes - Poly: S2A, Mesh: S2B

## Fastfit Optional Extras: Head Support, Hip Tapes, Chest/Waist Support

- Full body supportive sling
- Divided padded leg sections
- Ideal for general transfers
- Small aperture for hygiene purposes
  - Colour coded loops