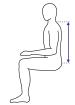

## **C7 to Base of Spine**

Measure this area for:

Fastfit Fastfit Deluxe Universal Deluxe