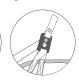

### High Easy Optional Extras: Chest/Waist Support

- Full body sling with head support
- Divided padded leg sections
- Removable head support stiffeners
- Ideal for general transfers
- Small aperture for hygiene purposes
- Universal clip fixings

## **Hoist Spreader Bar, Clip Fixing**

(High Easy Sling ONLY)