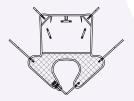

#### **Shoulder Circumference**

Measure this area for:

Fastfit Fastfit Deluxe High Fasy Recline Universal Deluxe

## **C7 to Base of Spine**

Measure this area for:

Fastfit Fastfit Deluxe Universal Deluxe