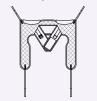

#### **Waist Circumference**

Measure this area for:

Dress/Toileting

#### **Under Arm**

Measure this area for:

Dress/Toileting