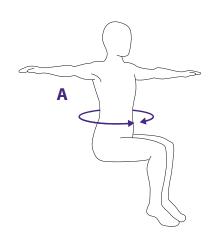

## **Product Codes & Specifications:**

|     | 100% Polyester | A           | В     | C    |
|-----|----------------|-------------|-------|------|
| xs  | 202GXS         | 77 - 87cm   | 73cm  | 20cm |
| s   | 202GS          | 87 - 107cm  | 82cm  | 22cm |
| М   | 202GM          | 97 - 117cm  | 89cm  | 22cm |
| L   | 202GL          | 112 - 132cm | 100cm | 23cm |
| XL  | 202GXL         | 125 - 145cm | 109cm | 26cm |
| XXL | 202GXXL        | 138 - 158cm | 126cm | 32cm |