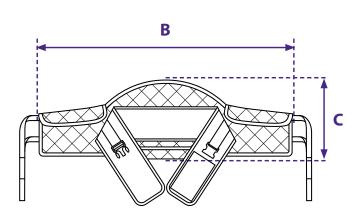

## **Product Codes & Specifications:**

|     | 100% Polyester | A           | В     | C    |
|-----|----------------|-------------|-------|------|
| xs  | 202GXS         | 77 - 87cm   | 73cm  | 20cm |
| s   | 202GS          | 87 - 107cm  | 82cm  | 22cm |
| М   | 202GM          | 97 - 117cm  | 89cm  | 22cm |
| L   | 202GL          | 112 - 132cm | 100cm | 23cm |
| XL  | 202GXL         | 125 - 145cm | 109cm | 26cm |
| XXL | 202GXXL        | 138 - 158cm | 126cm | 32cm |