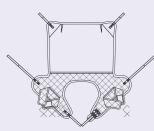

## **Universal Amputee with Leg Clamps**

#### Product Code – 025E

- Suitable for longer amputations only (single/bilateral)
- Full body support
- Removable stump/s strap with 2 options per leg paddle
- Suitable for a standard hoist spreader bar
- Can be supplied with a Head Support