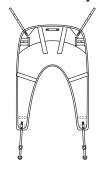

### **Standard Amputee**

#### Product Code - 025

- Suitable for longer amputations only (single/bilateral)
- · Full body support
- Hammock leg pick up position
- Adjustable slider to leg tapes
- Suitable for a standard hoist spreader bar