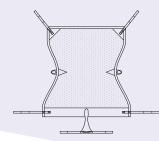

### **Fastfit Deluxe**

#### Product Code - S3

- Full body supportive sling
- Padded leg sections provide support for longer limb amputations
- · Ideal for general transfers
- · Can be provided with a head support
- Small aperture for hygiene purposes
- Suitable for a standard hoist spreader bar