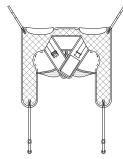

### **Pocket Amputee**

#### Product Code - 025C

- Suitable for shorter limb amputations (single or bilateral)
- Velcro and clunk-click waist support included
- Padded underarm rolls
- Good access for hygiene purposes
- · Good body tone required
- Can have bilateral pockets
- Adjustable sliders to leg tapes