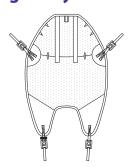

### **Pocket Amputee**

#### Product Code - 025C

- Suitable for shorter limb amputations (single or bilateral)
- Velcro and clunk-click waist support included
- Padded underarm rolls
- Good access for hygiene purposes
- · Good body tone required
- Can have bilateral pockets
- Adjustable sliders to leg tapes