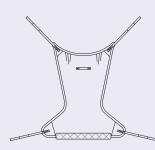

## **Universal Amputee with Leg Clamps**

#### Product Code – 025E

- Suitable for longer amputations only (single/bilateral)
- Full body support
- Removable stump/s strap with 2 options per leg paddle
- Suitable for a standard hoist spreader bar
- Can be supplied with a Head Support