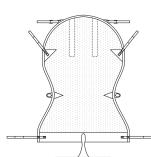

### **Standard Amputee**

#### Product Code - 025

- Suitable for longer amputations only (single/bilateral)
- · Full body support
- Hammock leg pick up position
- Adjustable slider to leg tapes
- Suitable for a standard hoist spreader bar