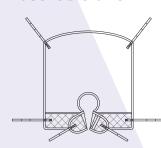

### **Fastfit Deluxe**

#### Product Code - S3

- Full body supportive sling
- Padded leg sections provide support for longer limb amputations
- · Ideal for general transfers
- · Can be provided with a head support
- Small aperture for hygiene purposes
- Suitable for a standard hoist spreader bar