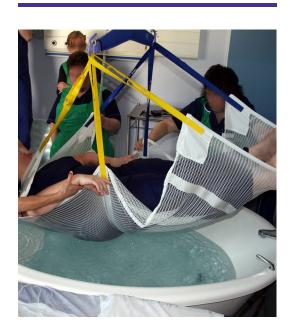

## **Hoistable Birthing Sling**

- The Hoistable Birthing Sling is an emergency evacuation sling specifically designed for the birthing pool
- A soft mesh fabric with large holes allows for quick water drainage
- Fixed colour coded tapes along either side of the sling
- · Coloured tapes are easily identifiable when immersed in water
- Each tape is labelled (Head, Hip and Leg) to ensure the sling is applied the correct way round
- The head support tapes have been specifically positioned to help angle the mother during the transfer, this ensures the head is kept lower than the feet to keep the airway clear during an emergency
- Designed to be used with a standard loop fixing spreader bar
- · Manual version available
- Wash Temp 85°C/185°F
- Tumble dry low heat (max 50°C)