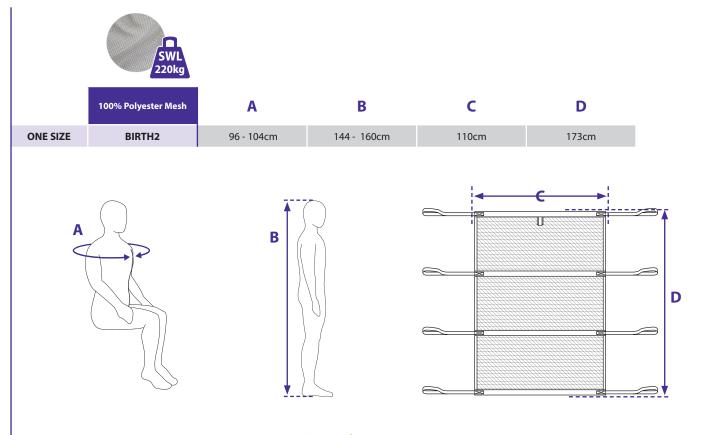

Hoistable Birthing Sling is an emergency evacuation sling specifically designed for the birthing pool
- A soft mesh fabric with large holes allows for quick water drainage
- Fixed colour coded tapes along either side of the sling
- · Coloured tapes are easily identifiable when immersed in water
- Each tape is labelled (Head, Hip and Leg) to ensure the sling is applied the correct way round
- The head support tapes have been specifically positioned to help angle the mother during the transfer, this ensures the head is kept lower than the feet to keep the airway clear during an emergency
- Designed to be used with a standard loop fixing spreader bar
- · Manual version available
- Wash Temp 85°C/185°F
- Tumble dry low heat (max 50°C)

## **BIRTH2**



## **Product Codes & Specifications:**